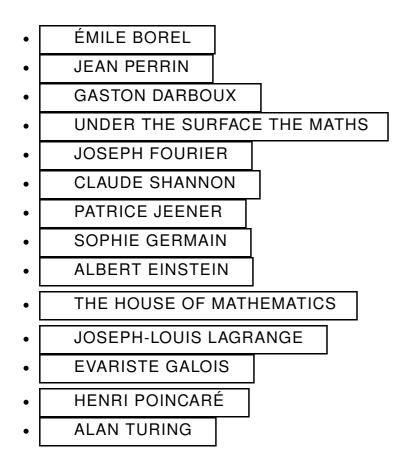

## Exhibitions

Since 2011, the Institut Henri Poincaré has been creating its own original exhibitions, in close collaboration with specialists with an interest in scientific mediation.

You can rent or borrow these materials for your teaching or scientific mediation activities. Easy to install and transport, these exhibitions are composed of self-supporting panels.