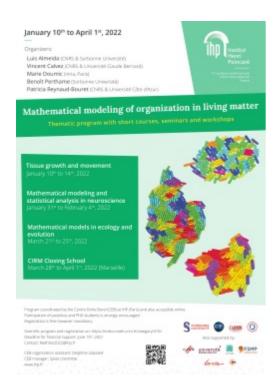

# T1-2022 Mathematical modeling of organization in living matter

Start date: 10 January 2022 - End date: 1 April 2022

URL of the page: https://www.ihp.fr/en/news-research-activities/t1-2022-mathematical-modeling-organization-living-matter

### **Organisers:**

Luis Almeida, Vincent Calvez, Marie Doumic, Benoît Perthame, Patricia Reynaud-Bouret

# Workshops:

- From January 10<sup>th</sup> to 14<sup>th</sup>, 2022: Tissue growth and movement
- From January 31<sup>St</sup> to February 4<sup>th</sup>, 2022: Mathematical modeling and statistical analysis in neuroscience
- From March 21<sup>st</sup> to 25<sup>th</sup>, 2022: Mathematical models in ecology and evolution

CIRM Closing School (Marseille):

• From March 28<sup>th</sup> to April 1<sup>St</sup>, 2022