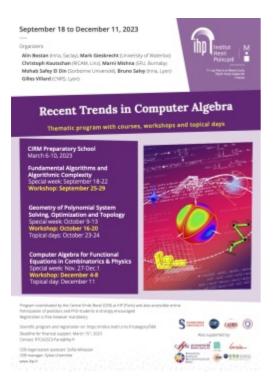

#### T3-2023 Recent trends in computer algebra

Start date : 18 September 2023 - End date : 11 December 2023

URL of the page: https://www.ihp.fr/en/news-research-activities/t3-2023-recent-trends-computer-algebra&is\_pdf=true

### Organisers:

A. Bostan, M. Giesbrecht, C. Koutschan, M. Mishna, M. Safey El Din, B. Salvy, G. Villard

### 1. Fundamental algorithms and algorithmic complexity

- Special week: September 18-22
- Workshop: September 25-29

### 2. Geometry of polynomial system solving, optimization and topology

- Special week: October 9-13
- Workshop: October 16-20
- Topical days: October 23-24

### 3. Computer algebra for functional equations in combinatorics and physics

- Special week: November 27-December 1
- Workshop: December 4-8
- Topical day: December 11